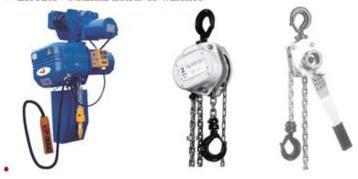

## LIFTING EQUIPMENT

· Electric / Manual hoists & winches

- CHAIN BLOCKS
- LEVER HOISTS
- ELECTRIC AND AIR HOISTS
- TURFORS
- WINCHES
- SLINGS AND ACCESSORIES (SHACKELS, HAMMER LOCKS ETC.)
- FALL ARREST HARNESSES
- REPAIR SERVICE, LOAD TEST AND CERTIFICATION OF ALL OF THE ABOVE