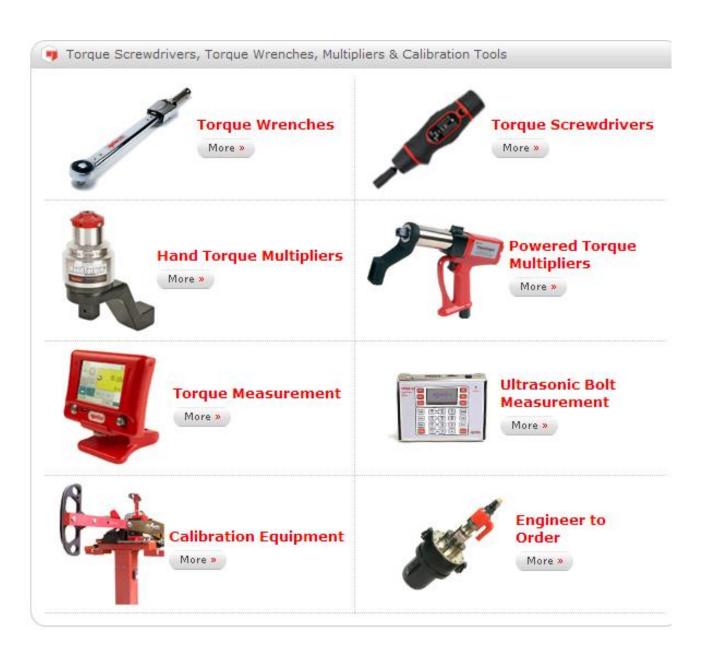

# HYDRAULIC TORQUE TOOLS

# HYDRAULIC EQUIPMENT

- HYDRAULIC HAND AND ELECTRIC POWER PACKS.
- LIFTING AND WORKHOLDING CYLINDER JACKS.
- HYDRAULIC HOSES, FITTINGS AND ACCSESSORIES
- HYDRAULIC BOLTING EQUIPMENT & TORQUE TOOLS
- MAINTENANCE AND SERVICE OF ALL HYDRAULIC EQUIPMENT