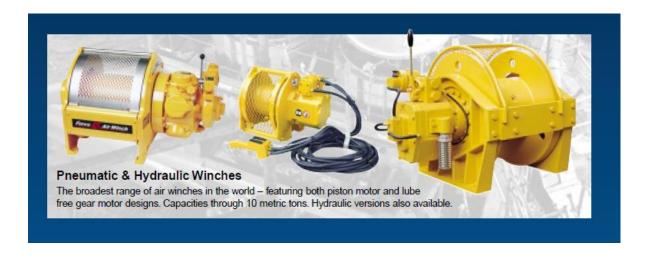

## LIFTING EQUIPMENT

· Electric / Manual hoists & winches

- CHAIN BLOCKS
- LEVER HOISTS
- ELECTRIC AND AIR HOISTS
- TURFORS
- WINCHES
- SLINGS AND ACCESSORIES (SHACKELS, HAMMER LOCKS ETC.)
- FALL ARREST HARNESSES
- REPAIR SERVICE, LOAD TEST AND CERTIFICATION OF ALL OF THE ABOVE