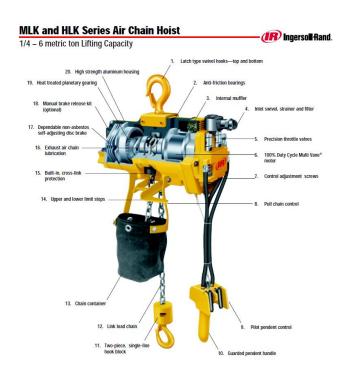

## LIFTING EQUIPMENT

· Electric / Manual hoists & winches

- CHAIN BLOCKS
- LEVER HOISTS
- ELECTRIC AND AIR HOISTS
- TURFORS
- WINCHES
- SLINGS AND ACCESSORIES (SHACKELS, HAMMER LOCKS ETC.)
- FALL ARREST HARNESSES
- REPAIR SERVICE, LOAD TEST AND CERTIFICATION OF ALL OF THE ABOVE